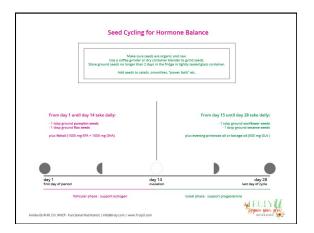

------------------------------------------------------------------------------------------------|
| A WOMAN'S<br>HORMONAL LIFE CYCLE | Reproductive years     Teen years - first perior (avg. age 12) - age 19     Adult years -     age 20 - 35, 15 years     Peri-menopause     age 35 - menopause (avg. age 51) 15+ years |
|                                  | Menopause is an event – 1<br>year since last period.                                                                                                                                  |
|                                  | Wisdom years (post-<br>menopausal)     Rest of a woman's life                                                                                                                         |