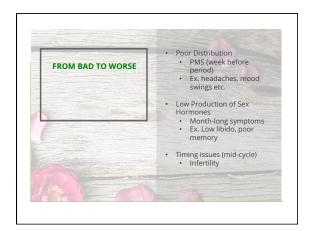

----------------------------------------------------------------------------------------------------------------|
| A WOMAN'S<br>HORMONAL LIFE CYCLE | Reproductive years     Teen years - first perior (avg. age 12) - age 19     Adult years -     age 20 - 35, 15 years     Peri-menopause     age 35 - menopause (avg. age 51) 15+ years |
|                                  | Menopause is an event – 1<br>year since last period.                                                                                                                                  |
|                                  | Wisdom years (post-<br>menopausal)     Rest of a woman's life                                                                                                                         |