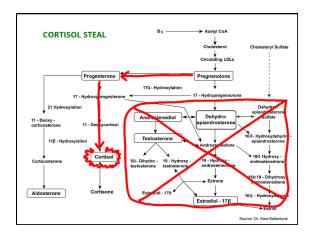

--------------------------------------------------------------------------------------------------------------------|
| A WOMAN'S<br>HORMONAL LIFE CYCLE | Reproductive years     Teen years - first perior (avg. age 12) - age 19     Adult years -     age 20 - 35, 15 years     Peri-menopause     age 35 - menopause (avg. age 51) 15+ years |
|                                  | Menopause is an event – 1<br>year since last period.                                                                                                                                  |
|                                  | Wisdom years (post-<br>menopausal)     Rest of a woman's life                                                                                                                         |