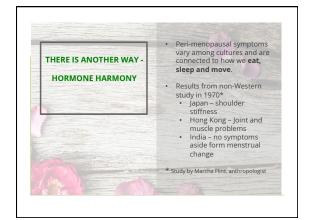

--------------------------------------------------------------------------------------------------------------|
| A WOMAN'S<br>HORMONAL LIFE CYCLE | Reproductive years     Teen years - first perior (avg. age 12) - age 19     Adult years -     age 20 - 35, 15 years     Peri-menopause     age 35 - menopause (avg. age 51) 15+ years |
|                                  | Menopause is an event – 1<br>year since last period.                                                                                                                                  |
|                                  | Wisdom years (post-<br>menopausal)     Rest of a woman's life                                                                                                                         |