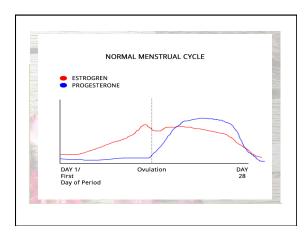

------------------------------------------------------------------------------------------------------------------|
| A WOMAN'S<br>HORMONAL LIFE CYCLE | Reproductive years     Teen years - first perior (avg. age 12) - age 19     Adult years -     age 20 - 35, 15 years     Peri-menopause     age 35 - menopause (avg. age 51) 15+ years |
|                                  | Menopause is an event – 1<br>year since last period.                                                                                                                                  |
|                                  | Wisdom years (post-<br>menopausal)     Rest of a woman's life                                                                                                                         |